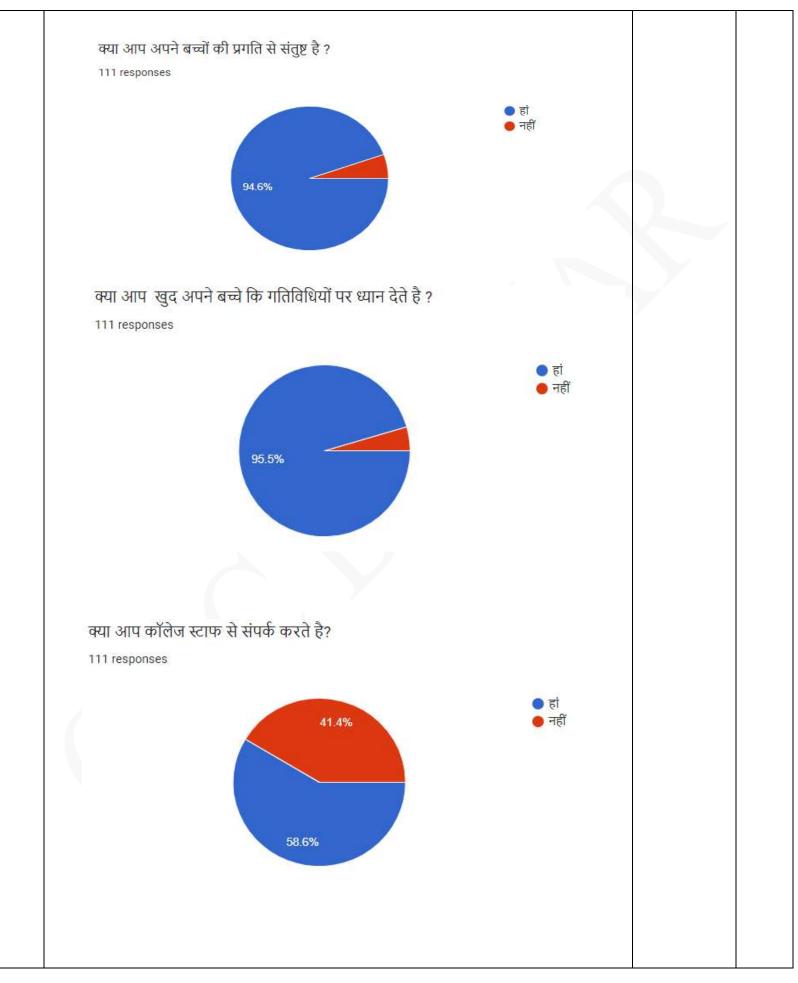

|  |
| 4          | Not good                 | 3.7             |  |

# 7. Are you satisfied with the sports facility in the college?

| Sr.<br>No. | Responses | Percentage |
|------------|-----------|------------|
| 1          | Excellent | 19.8       |
| 2          | Very Good | 27.9       |
| 3          | Good      | 39.6       |
| 4          | Not good  | 12.6       |

# 8. Are you satisfied with the discipline in the college?

| Sr.<br>No. | Responses | Percentage |
|------------|-----------|------------|
| 1          | Excellent | 18.6       |
| 2          | Very Good | 44.1       |
| 3          | Good      | 34.2       |
| 4          | Not good  | 5.1        |
|            |           |            |
|            |           |            |
|            |           |            |









| छात्रों की किन सुविधाओं पर ज्यादा ध्यान देना चाहिए ?<br>111 responses                                                                                                          |                      |                      |     |     |
|--------------------------------------------------------------------------------------------------------------------------------------------------------------------------------|----------------------|----------------------|-----|-----|
|                                                                                                                                                                                |                      | 2                    |     |     |
|