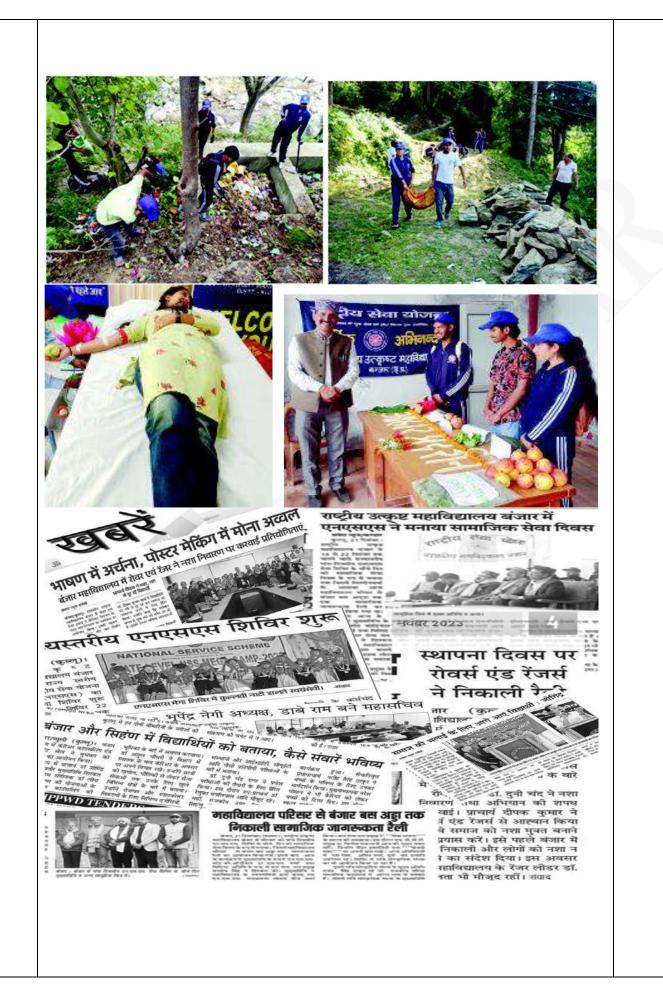

|                |    |



## **Evidences for Best Practice 2:**



# **Institutional Distinctiveness (2023-24)**

### Holistic development of students:

Government College Banjar is working with the higher aim of holistic development of students to groom them as socially conscious, professionally oriented, rationally humanistic and vocally expressive citizens of India.

The college has strength of 839 students (Girls 529, Boys 310), coming from diverse socio-economic strata and possessing varying levels of aptitude. They are pursuing different academic programs with diverse expected outcomes, and their future careers are dependent on their varying abilities and interest. The college provides learning in a systematic way to develop a natural aptitude in the students. Teaching-learning activities focus on providing