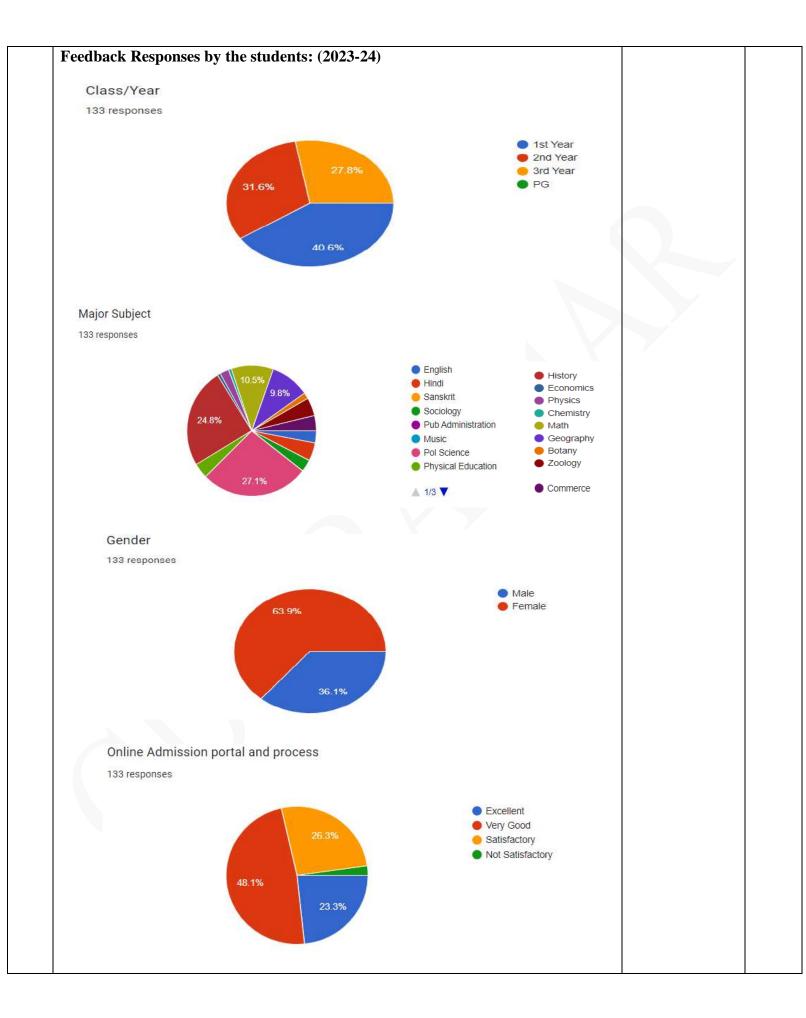

-----------|-----------|----|
| 1          | Excellent |           | 30.1      |    |
| 2          | Good      |           | 60.2      |    |
| 3          | fair      |           | 6.0       |    |
| 4          | poor      |           | 3.7       |    |

#### 7. College Infrastructure

| 1         Excellent         32.3           2         Good         53.4 | Sr.<br>No. |           | Responses | Percentage |  |
|------------------------------------------------------------------------|------------|-----------|-----------|------------|--|
| <b>2 Good</b> 53.4                                                     | 1          | Excellent |           | 32.3       |  |
|                                                                        | 2          | Good      |           | 53.4       |  |





|                                                                            | 133 responses                                                                                                                                                       |                                                                                                                                                                            | Jbrary etc)                                                                                                                               |                                                                                                                                                   |