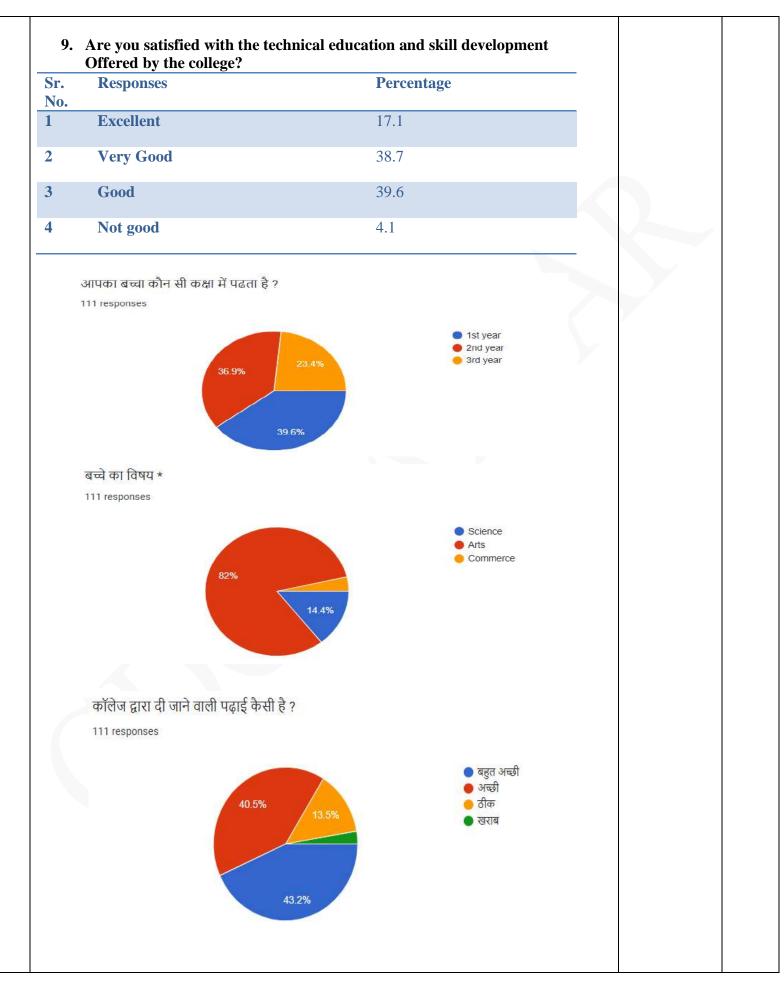

|  |
| 4          | Not good                 | 3.7             |  |

# 7. Are you satisfied with the sports facility in the college?

| Sr.<br>No. | Responses | Percentage |
|------------|-----------|------------|
| 1          | Excellent | 19.8       |
| 2          | Very Good | 27.9       |
| 3          | Good      | 39.6       |
| 4          | Not good  | 12.6       |

# 8. Are you satisfied with the discipline in the college?

| Sr.<br>No. | Responses | Percentage |
|------------|-----------|------------|
| 1          | Excellent | 18.6       |
| 2          | Very Good | 44.1       |
| 3          | Good      | 34.2       |
| 4          | Not good  | 5.1        |
|            |           |            |
|            |           |            |
|            |           |            |









| छात्रों की किन सुविधाओं पर ज्यादा ध्यान देना चाहिए ?<br>111 responses                                                                                                          |                      |                      |     |     |
|--------------------------------------------------------------------------------------------------------------------------------------------------------------------------------|----------------------|----------------------|-----|-----|
|                                                                                                                                                                                |                      | 2                    |     |     |
|