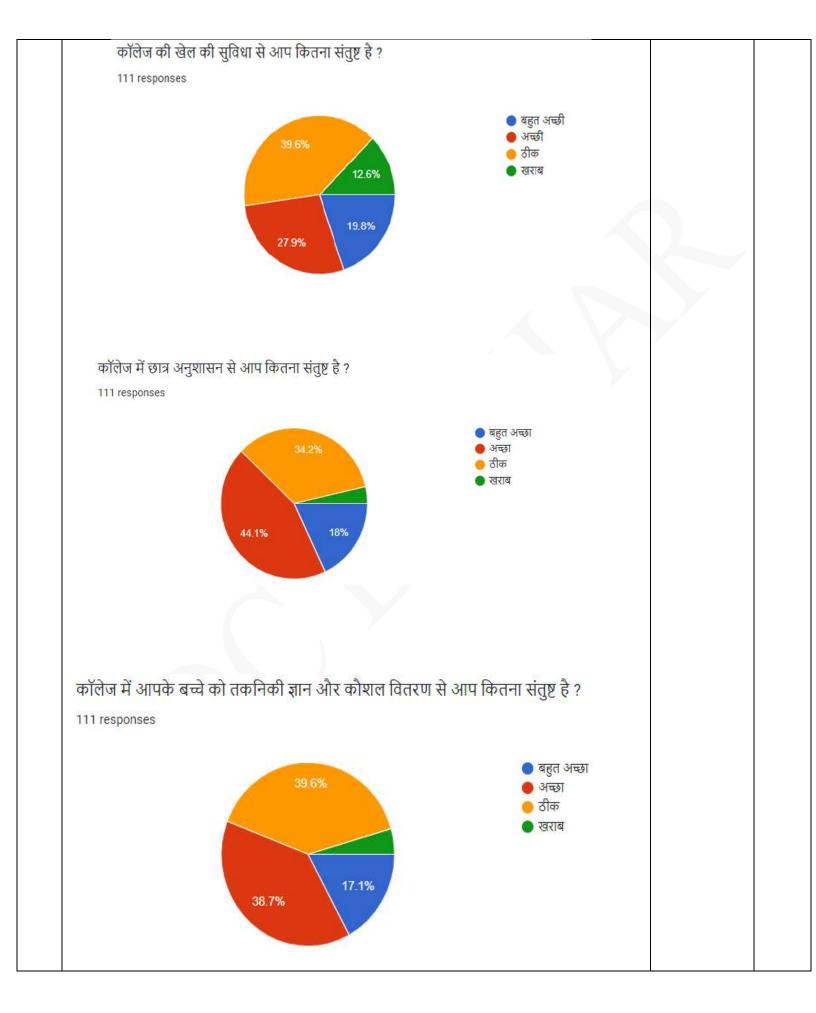

|
| 4          | Not good                 | 3.7             |  |

# 7. Are you satisfied with the sports facility in the college?

| Sr.<br>No. | Responses | Percentage |
|------------|-----------|------------|
| 1          | Excellent | 19.8       |
| 2          | Very Good | 27.9       |
| 3          | Good      | 39.6       |
| 4          | Not good  | 12.6       |

# 8. Are you satisfied with the discipline in the college?

| Sr.<br>No. | Responses | Percentage |
|------------|-----------|------------|
| 1          | Excellent | 18.6       |
| 2          | Very Good | 44.1       |
| 3          | Good      | 34.2       |
| 4          | Not good  | 5.1        |
|            |           |            |
|            |           |            |
|            |           |            |









| छात्रों की किन सुविधाओं पर ज्यादा ध्यान देना चाहिए ?<br>111 responses                                                                                                          |                      |                      |     |     |
|--------------------------------------------------------------------------------------------------------------------------------------------------------------------------------|----------------------|----------------------|-----|-----|
|                                                                                                                                                                                |                      | 2                    |     |     |
|