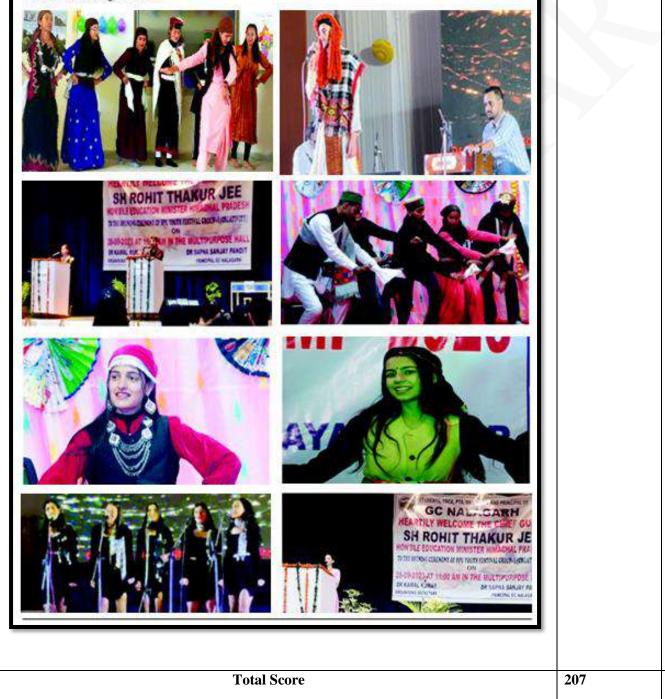

िला टीम ने भाग लिया।

--5 मार्च 2024 को राजकीय महाविद्यालय बंजार में 21यीं वार्षिक खेलकूद प्रतियोगिता का आयोजन किया गया जिसमें छात्र-छात्राओं ने बढ-चढकर भाग लिया ।





महाविद्यालय वृश् प्रतियोगिता में बी.ए. द्वितीय वर्ष के योगेन्द्र ठाकुर ने 60 किलोग्राम भार वर्ग में रजत पदक तथा बीए प्रथम वर्ष के मनोज कुमार ने 52 किलोग्राम भार वर्ग में कांस्य पदक प्राप्त

#### 8. Cultural Activities:

#### सांस्कृतिक कार्यक्रम

शिक्षा के साथ-साथ छात्रों की प्रतिभा प्रदर्शन के लिए मेंच प्रदान करना महाविद्यालय प्रशासन का लक्ष्य रहता है। इसी कड़ी में समय-समय पर महाविद्यालय के छात्र छात्राओं द्वारा विभिन्न अवसरों पर सांस्कृतिक कार्यक्रम के माध्यम से स्थानीय संस्कृति की झलकियां प्रस्तुत की जाती रही है। विश्वविद्यालय द्वारा आयोजित युवा महोत्सव में भी महाविद्यालय के विद्यार्थियों ने अपनी भागीदारी सुनिश्चित की।



207

# 3. Infrastructure and Resources (152/160)

| Sr.<br>No. | Activity