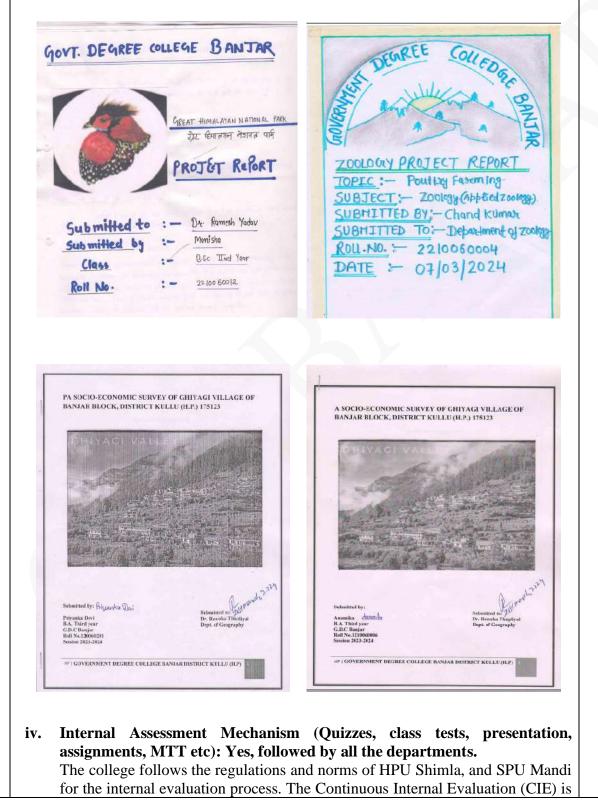

udents are encouraged to take part in curricular, co-curricular, and extracurricular competitions/events, which helps them to enhance their participatory learning skills. Participation in these events also helps to develop

critical thinking, team spirit, and understanding the social responsibilities, leading to participatory learning skills and problem-solving. Furthermore, involvement as members of various committees (clubs and societies, IQAC, anti-ragging, etc.) enable them to contribute towards solutions related to constraints and problem-solving. There is also a Language Lab to help the students with grammatical and communication skills along with a fully-equipped research center and IT lab to cater to the research and technological needs of the students as well as faculty members.



done as per the schedule prepared by the college and intimated to the students in advance. The house examination committee is constituted in the college and the Controller of Examination (CoE) ensures the smooth, transparent and timely conduct of the examinations.

v. Prompt communication of assessment/Results to students (Displayed on Notice board, class groups and shown to the students also): Yes, within seven days. The answer scripts of mid-term examination and marks scored in each component are shown to the students immediately after completion of examination. The final compiled internal assessment of all the components i.e MTT/assignment/quiz/presentation and attendance are also shown to each and every student in the class rooms and also shared in the respective class WhatsApp group