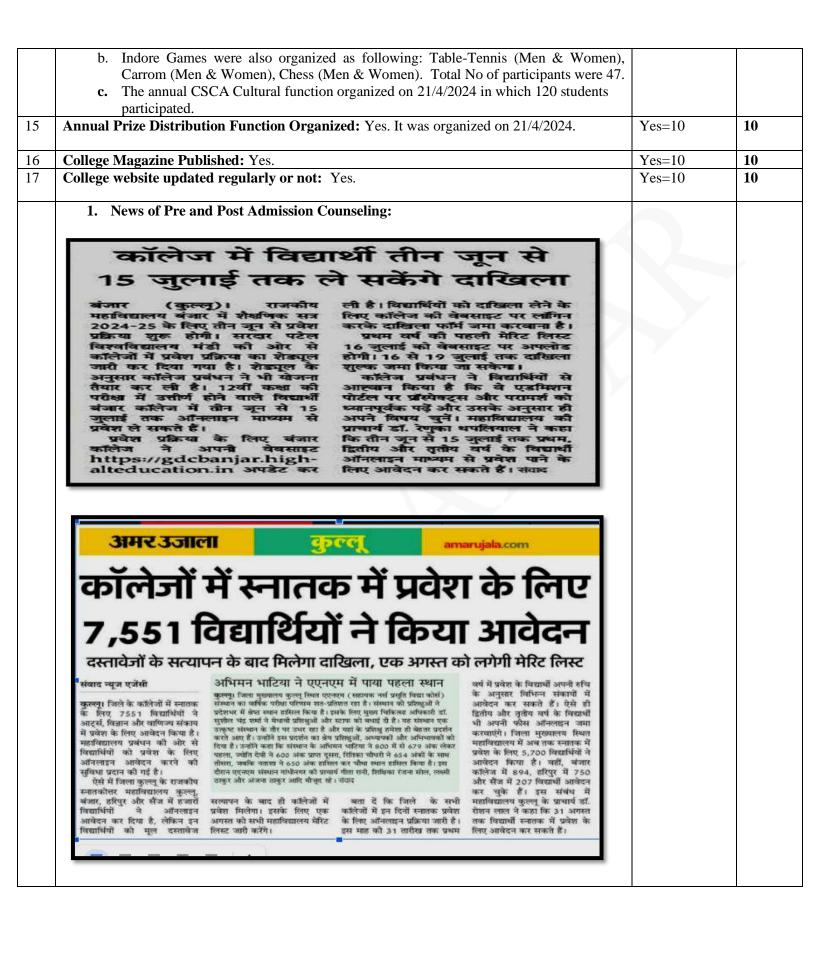

2-233021 Sardar Patel University Mandi (H.P.) SESSION 2024-2025 Annual Year 294-7-25 002 Dated 15/09 124 IDENTITY CARD CUM LIBRARY CARD STUDENT NAME DIPALI Name Menishe Dlich Dheran fato Roll No. 20 TEJA SINGH FATHER'S NAME Class : M.Sc. Environmental Science STREAM MA GEOGRAPHY-SEM-I Year/Semester Ict Gender F ROLL NO 248141015 MOBILE NO 9816860884 Amount received Rs. 62.30 (in words) Rupees Si X Hom-O RHD POSITIVE BOrka Bas tra BLOOD GR to hun king aly Vide DD/Cheque/UTR No. 4711109 52251 Dated 24/07124 Librarian Fee Inch

**ii.** No. of students who cleared National Level examination (IAS CDS, OTA, JAM, NET etc.) and HAS, A.P. through HPPSC: Shaurya Sharma ranked 540 in IIT JAM examination 2023. Furthermore on the basis of JAM score he secured admission in M.Sc Physics in IIT Mandi.







संवाद न्यूज एजेंसी

कुल्लू। राजकीय स्नातकोत्तर महाविद्यालय कुल्लू में शैक्षणिक सत्र 2024-25 के लिए स्नातक प्रथम वर्ष में प्रवेश की 15 जुलाई अंतिम तिथि है। ऐसे में विद्यार्थी सोमवार तक ही आवेदन कर सकेंगे। आवेदन की पूरी प्रक्रिया ऑनलाइन है। तीन जून से प्रवेश प्रक्रिया शुरू हो गई थी और 15 जुलाई तक विद्यार्थी कॉलेज में कला, वाणिज्य, विज्ञान संकाय के अलावा बी वॉक में ऑनलाइन माध्यम से प्रवेश ले सकते हैं।

जिन विद्यार्थियों ने प्रवेश के लिए आवेदन नहीं किया है वे सोमवार को आवेदन कर सकते हैं। विद्यार्थियों को प्रवेश लेने के लिए महाविद्यालय की वेबसाइट पर लॉगइन करके दाखिला फॉर्म की वेबसाइट पर लॉगइन करके

#### 16 को जारी होगी प्रवेश की मेरिट सूची : रेणुका

बंजार (कुल्लू)। बंजार कॉलेज में रौक्षणिक सत्र 2024-25 में प्रवेश के लिए आवेदन करने की अंतिम तिथि 15 जुलाई निर्धारित की गई है। प्रथम वर्ष की पहल