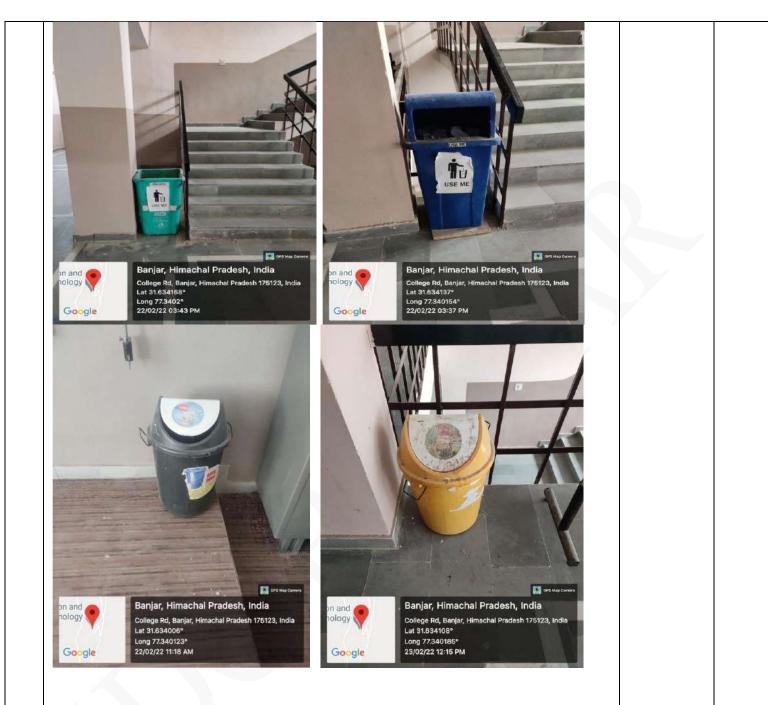

olid waste segregation/management: Four colored dustbins have been kept inside and outside the campus to segregate the different kind of waste material. The yellow dustbins are kept for the non-biodegradable waste such as glass and broken bulbs and all. Blue dustbins are kept for plastic and dry wastes where recyclable waste such as cardboard, paper, food tins and plastic bottles are thrown, whereas grey dustbin is for metal waste. Green dustbins are used for waste food items' peels, kitchen waste (Waste from the canteen), cotton, coffee and tea etc. With every new session students are made aware about the various colored dustbins by the teachers in their respective classes and through the help of volunteers of various clubs. It is ensured that students make proper use of these dustbins.



- **iii. Rainwater harvesting and its use for gardening and cleanliness:** A rain water storage tank was constructed in the college campus in the year 2023. The capacity of the tank is 5000 liters. The water stored in the tank is utilized for tending the plants and cleaning the campus from time to time.
- **iv. Plastic free campus:** A drive has been initiated in the year 2023 to make the students aware of the harms caused by single use plastic. The students are being encouraged to minimize the use of plastic by restricting themselves from buying single use plastic and reusing plastic products to minimize the waste. The campus is not 100% plastic free but will surely achieve good result in the coming session.
- **v. Blood donation camps:** Two Blood donation camps were organized during t