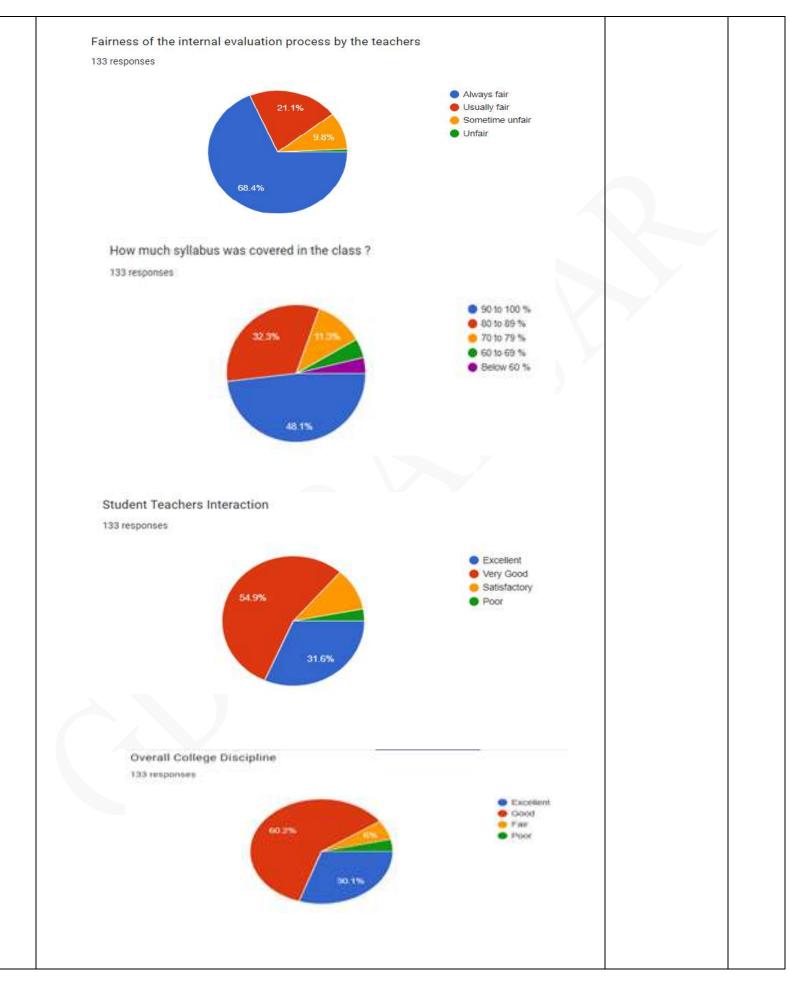

---------|-----------|----|
| 1          | Excellent |           | 30.1      |    |
| 2          | Good      |           | 60.2      |    |
| 3          | fair      |           | 6.0       |    |
| 4          | poor      |           | 3.7       |    |

#### 7. College Infrastructure

| 1         Excellent         32.3           2         Good         53.4 | Sr.<br>No. |           | Responses | Percentage |  |
|------------------------------------------------------------------------|------------|-----------|-----------|------------|--|
| <b>2 Good</b> 53.4                                                     | 1          | Excellent |           | 32.3       |  |
|                                                                        | 2          | Good      |           | 53.4       |  |





|                                                                            | 133 responses                                                                                                                                                       |                                                                                                                                                                            | Jbrary etc)                                                                                                                               |                                                                                                                                                   |