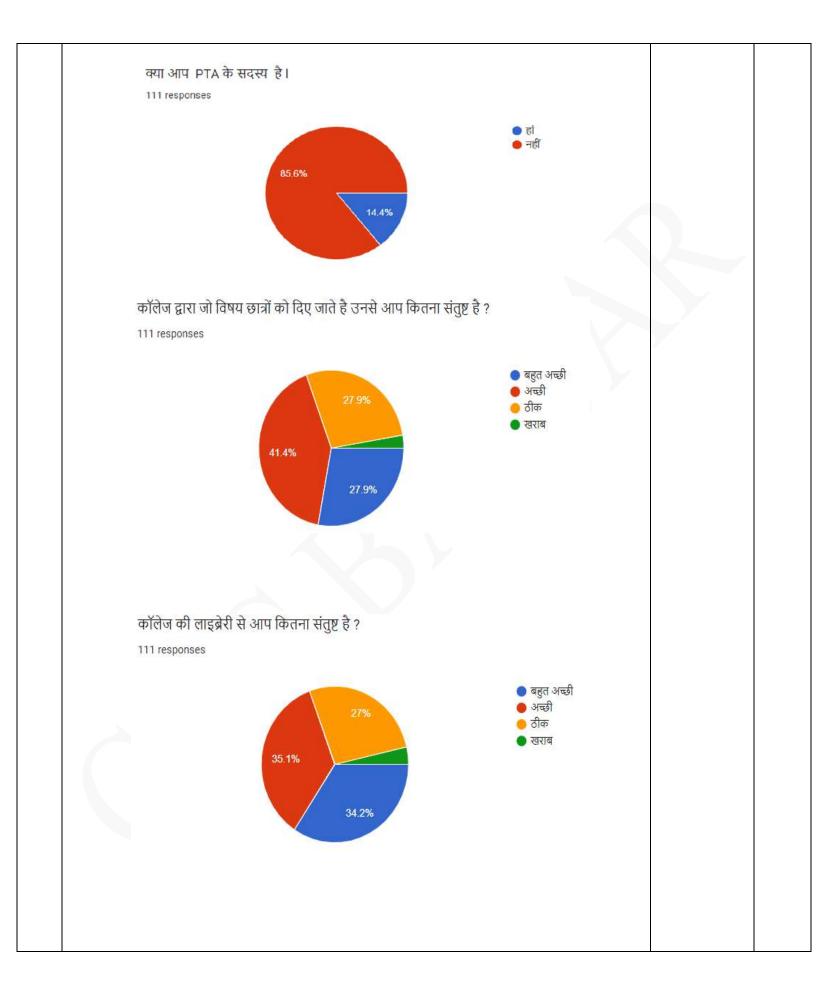

|  |
| 4          | Not good                 | 3.7             |  |

# 7. Are you satisfied with the sports facility in the college?

| Sr.<br>No. | Responses | Percentage |
|------------|-----------|------------|
| 1          | Excellent | 19.8       |
| 2          | Very Good | 27.9       |
| 3          | Good      | 39.6       |
| 4          | Not good  | 12.6       |

# 8. Are you satisfied with the discipline in the college?

| Sr.<br>No. | Responses | Percentage |
|------------|-----------|------------|
| 1          | Excellent | 18.6       |
| 2          | Very Good | 44.1       |
| 3          | Good      | 34.2       |
| 4          | Not good  | 5.1        |
|            |           |            |
|            |           |            |
|            |           |            |









| छात्रों की किन सुविधाओं पर ज्यादा ध्यान देना चाहिए ?<br>111 responses                                                                                                          |                      |                      |     |     |
|--------------------------------------------------------------------------------------------------------------------------------------------------------------------------------|----------------------|----------------------|-----|-----|
|                                                                                                                                                                                |                      | 2                    |     |     |
|